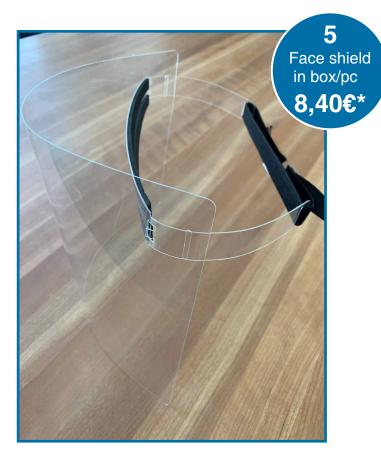

## For you and those around you - extensive protection against droplet infections

Our Face shield made from high-quality APET not only protects you at close quarters, but is also suitable for a wide range of applications thanks to its high degree of wearing comfort and light weight of 90 gr. Thanks to its size, you are not restricted whatsoever in your everyday movements. Its curved shape around the forehead means it is also optimally suited for people who wear glasses.