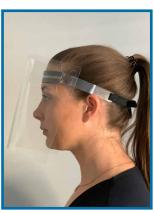

## For you and those around you - extensive protection against droplet infections

Our Face shield made from high-quality APET not only protects you at close quarters, but is also suitable for a wide range of applications thanks to its high degree of wearing comfort and light weight of 90 gr. Thanks to its size, you are not restricted whatsoever in your everyday movements. Its curved shape around the forehead means it is also optimally suited for people who wear glasses.

One size: Head circumference 43 - 59 cm

\*plus statutory VAT and shipping costs