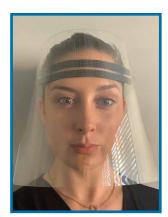

## For you and those around you - extensive protection against droplet infections

Our Face shield made from high-quality APET not only protects you at close quarters, but is also suitable for a wide range of applications thanks to its high degree of wearing comfort and light weight of 90 gr. Thanks to its size, you are not restricted whatsoever in your everyday movements. Its curved shape around the forehead means it is also optimally suited for people who wear glasses.

One size: Head circumference 43 - 59 cm

\*plus statutory VAT and shipping costs